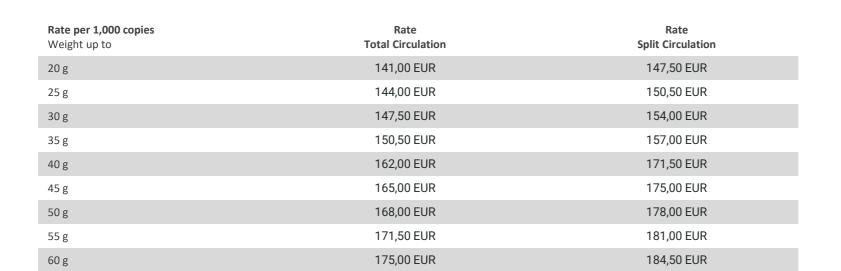

## Der Tagesspiegel

- Minimum circulation: 25,000 copies (lower by arrangement a surcharge of 10% is levied for technical expenditure.)
- Minimum/Maximum weight: 20 g / 60 g. (Higher weights subject to approval, rates on request)
- Minimum/Maximum format: 105 x 148 mm (DIN A6) / 385 x 260 mm, folded. (Other formats on request)

|                  | ivio – i nu  |                   | Fr – Su      |                   |
|------------------|--------------|-------------------|--------------|-------------------|
|                  | Circulation* | Delivery quantity | Circulation* | Delivery quantity |
| Der Tagesspiegel | 121,800      | 71,800            | 131,000      | 81,000            |