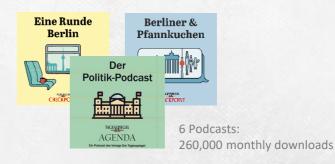

## Brand Familiy - Der Tagesspiegel

130 Specials per Year

More than 100 events per vear

365,000

Daily Readers

9,23 Mio.

Unique User

8 Expert briefings 112,000 Subscribers