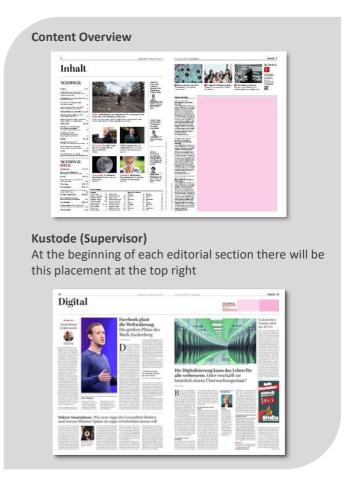

## Der Tagesspiegel

|    | Size                                                       | Width           | Height         | Der Tagesspiegel<br>Mo – Fr         | Der Tagesspiegel<br>Sa / Su         | Placement       |
|----|------------------------------------------------------------|-----------------|----------------|-------------------------------------|-------------------------------------|-----------------|
| 3  | Title page<br>1 Flip Ad<br>2 Strip Ad<br>3 "Title-Stopper" | 85<br>247<br>31 | 85<br>50<br>50 | 5,516 EUR<br>5,772 EUR<br>1,071 EUR | 5,790 EUR<br>6,059 EUR<br>1,123 EUR | Title Page      |
|    | Content overview (1st book) 1 Magazin Solus                | 193             | 276            | 38,475 EUR                          | 40,396 EUR                          | P. 3            |
|    | Spread                                                     | 522             | 50             | 41,925 EUR                          | 44,019 EUR                          | "Im Gespräch"   |
|    | OBC – 1/1 Page                                             | 247             | 371            | 53,408 EUR                          | 56,076 EUR                          | Section 1 und 2 |
|    | OBC- 1/4 Page                                              | 247             | 93             | 13,382 EUR                          | 14,049 EUR                          | Section 1 und 2 |
| #= | "Kustode" (Supervisor)                                     | 49<br>103       | 30<br>30       | 1,729 EUR<br>3,373 EUR              | 1,814 EUR<br>3,541 EUR              |                 |
| 世  | Weather strip (1 <sup>st</sup> book)                       | 247             | 50             | 4,742 EUR<br>6,034 EUR              | 4,977 EUR<br>6,334 EUR              |                 |