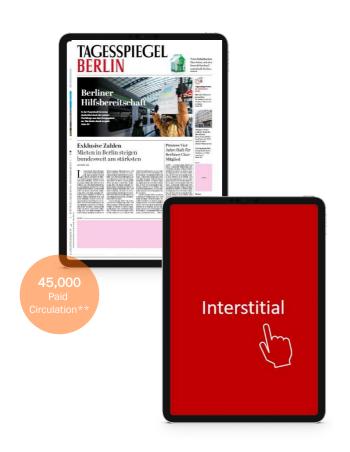

## INTERSTITIAL: E-PAPER AD SPECIAL

## **Tagesspiegel E-Paper**

#### Interstitials

Your interstitial ad will be delivered to the users of the e-paper app and placed between the 3rd and 4th, or 9th and 10th page as a 1/1 page. You can also enter a target URL. The interstitial will appear in all e-paper editions that are accessed via the e-paper app during the booked period.

The Interstitial is published exclusively in the E-Paper App.